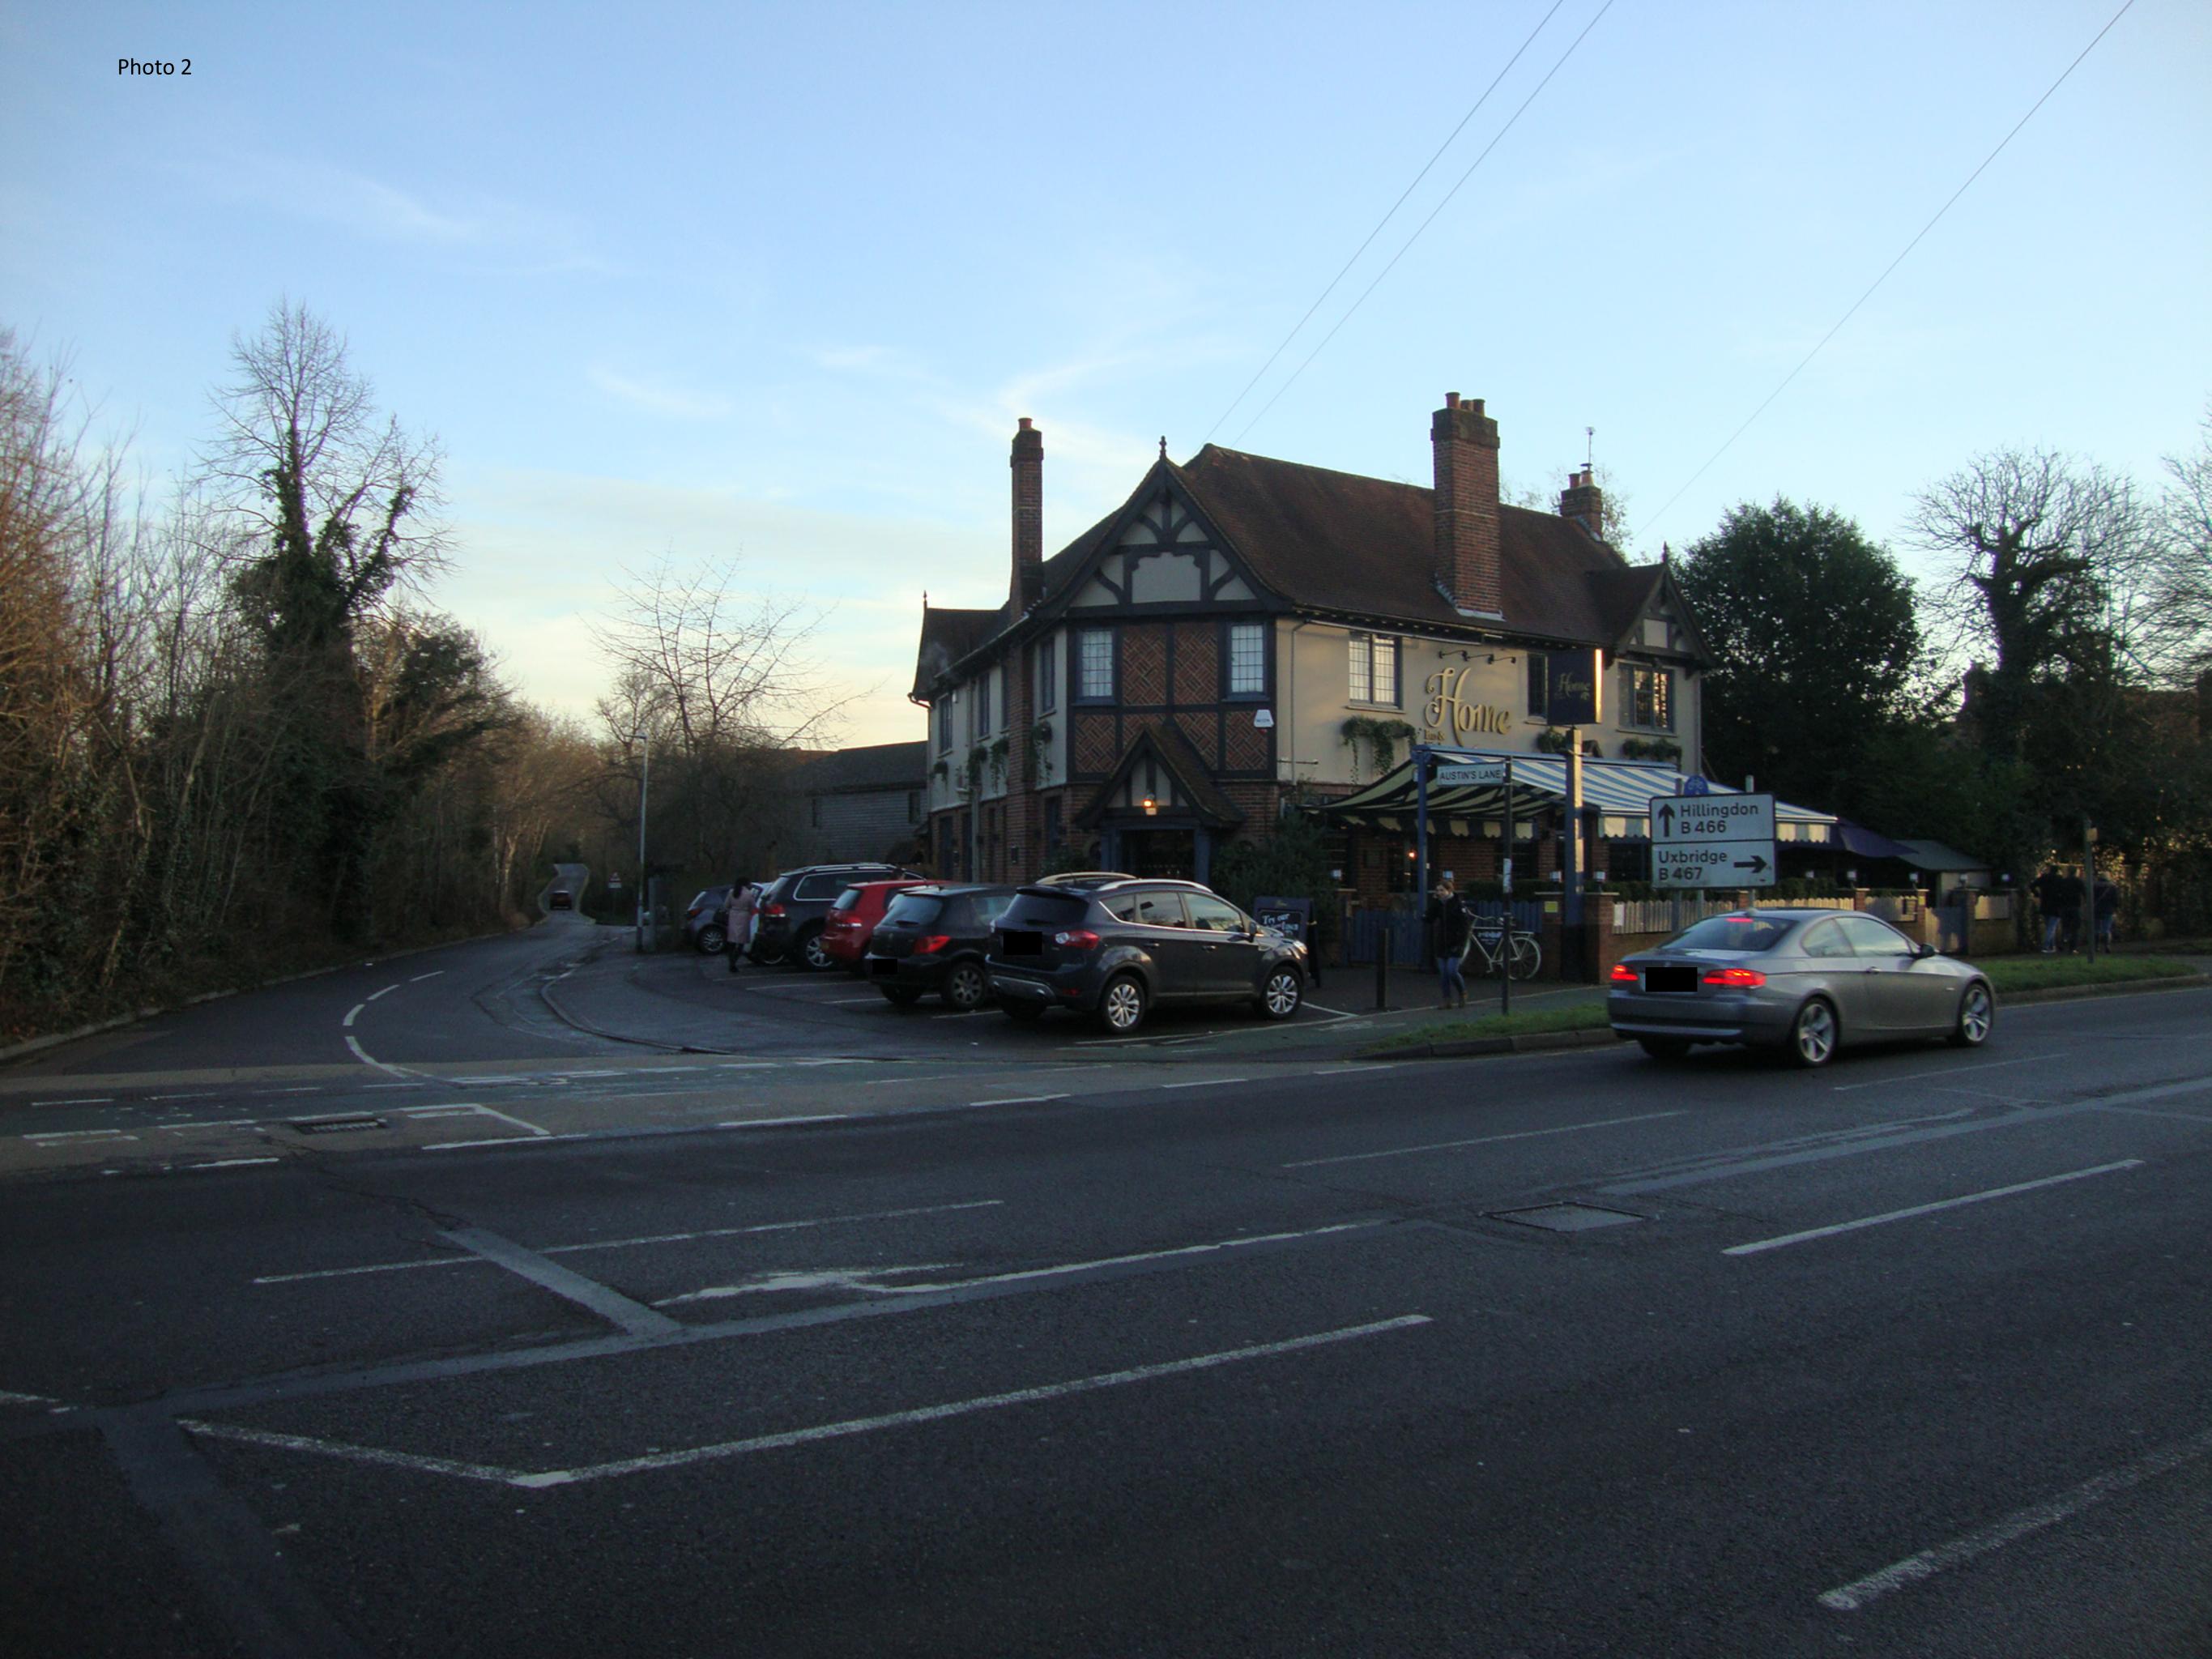

## **Index to Photographs**

- 1. General of Home PH
- 2. General of Home PH
- 3. Front Patio
- 4. Front Patio
- 5. Looking away from Home towards Harecroft Lane
- 6. Side of Home looking down Austin's Lane
- 7. In Austin's Lane retirement property
- 8. From retirement dwellings towards Home PH
- 9. From retirement dwellings towards Home PH
- 10. From retirement dwellings towards Home PH
- 11. Porch at Home PH
- 12. Porch and front patio
- 13. General signage
- 14. Internal
- 15. Internal
- 16. Internal
- 17. Porch from inside
- 18. Rear patio
- 19. Above rear patio towards retirement dwellings
- 20. Kitchen
- 21. Internal towards kitchen