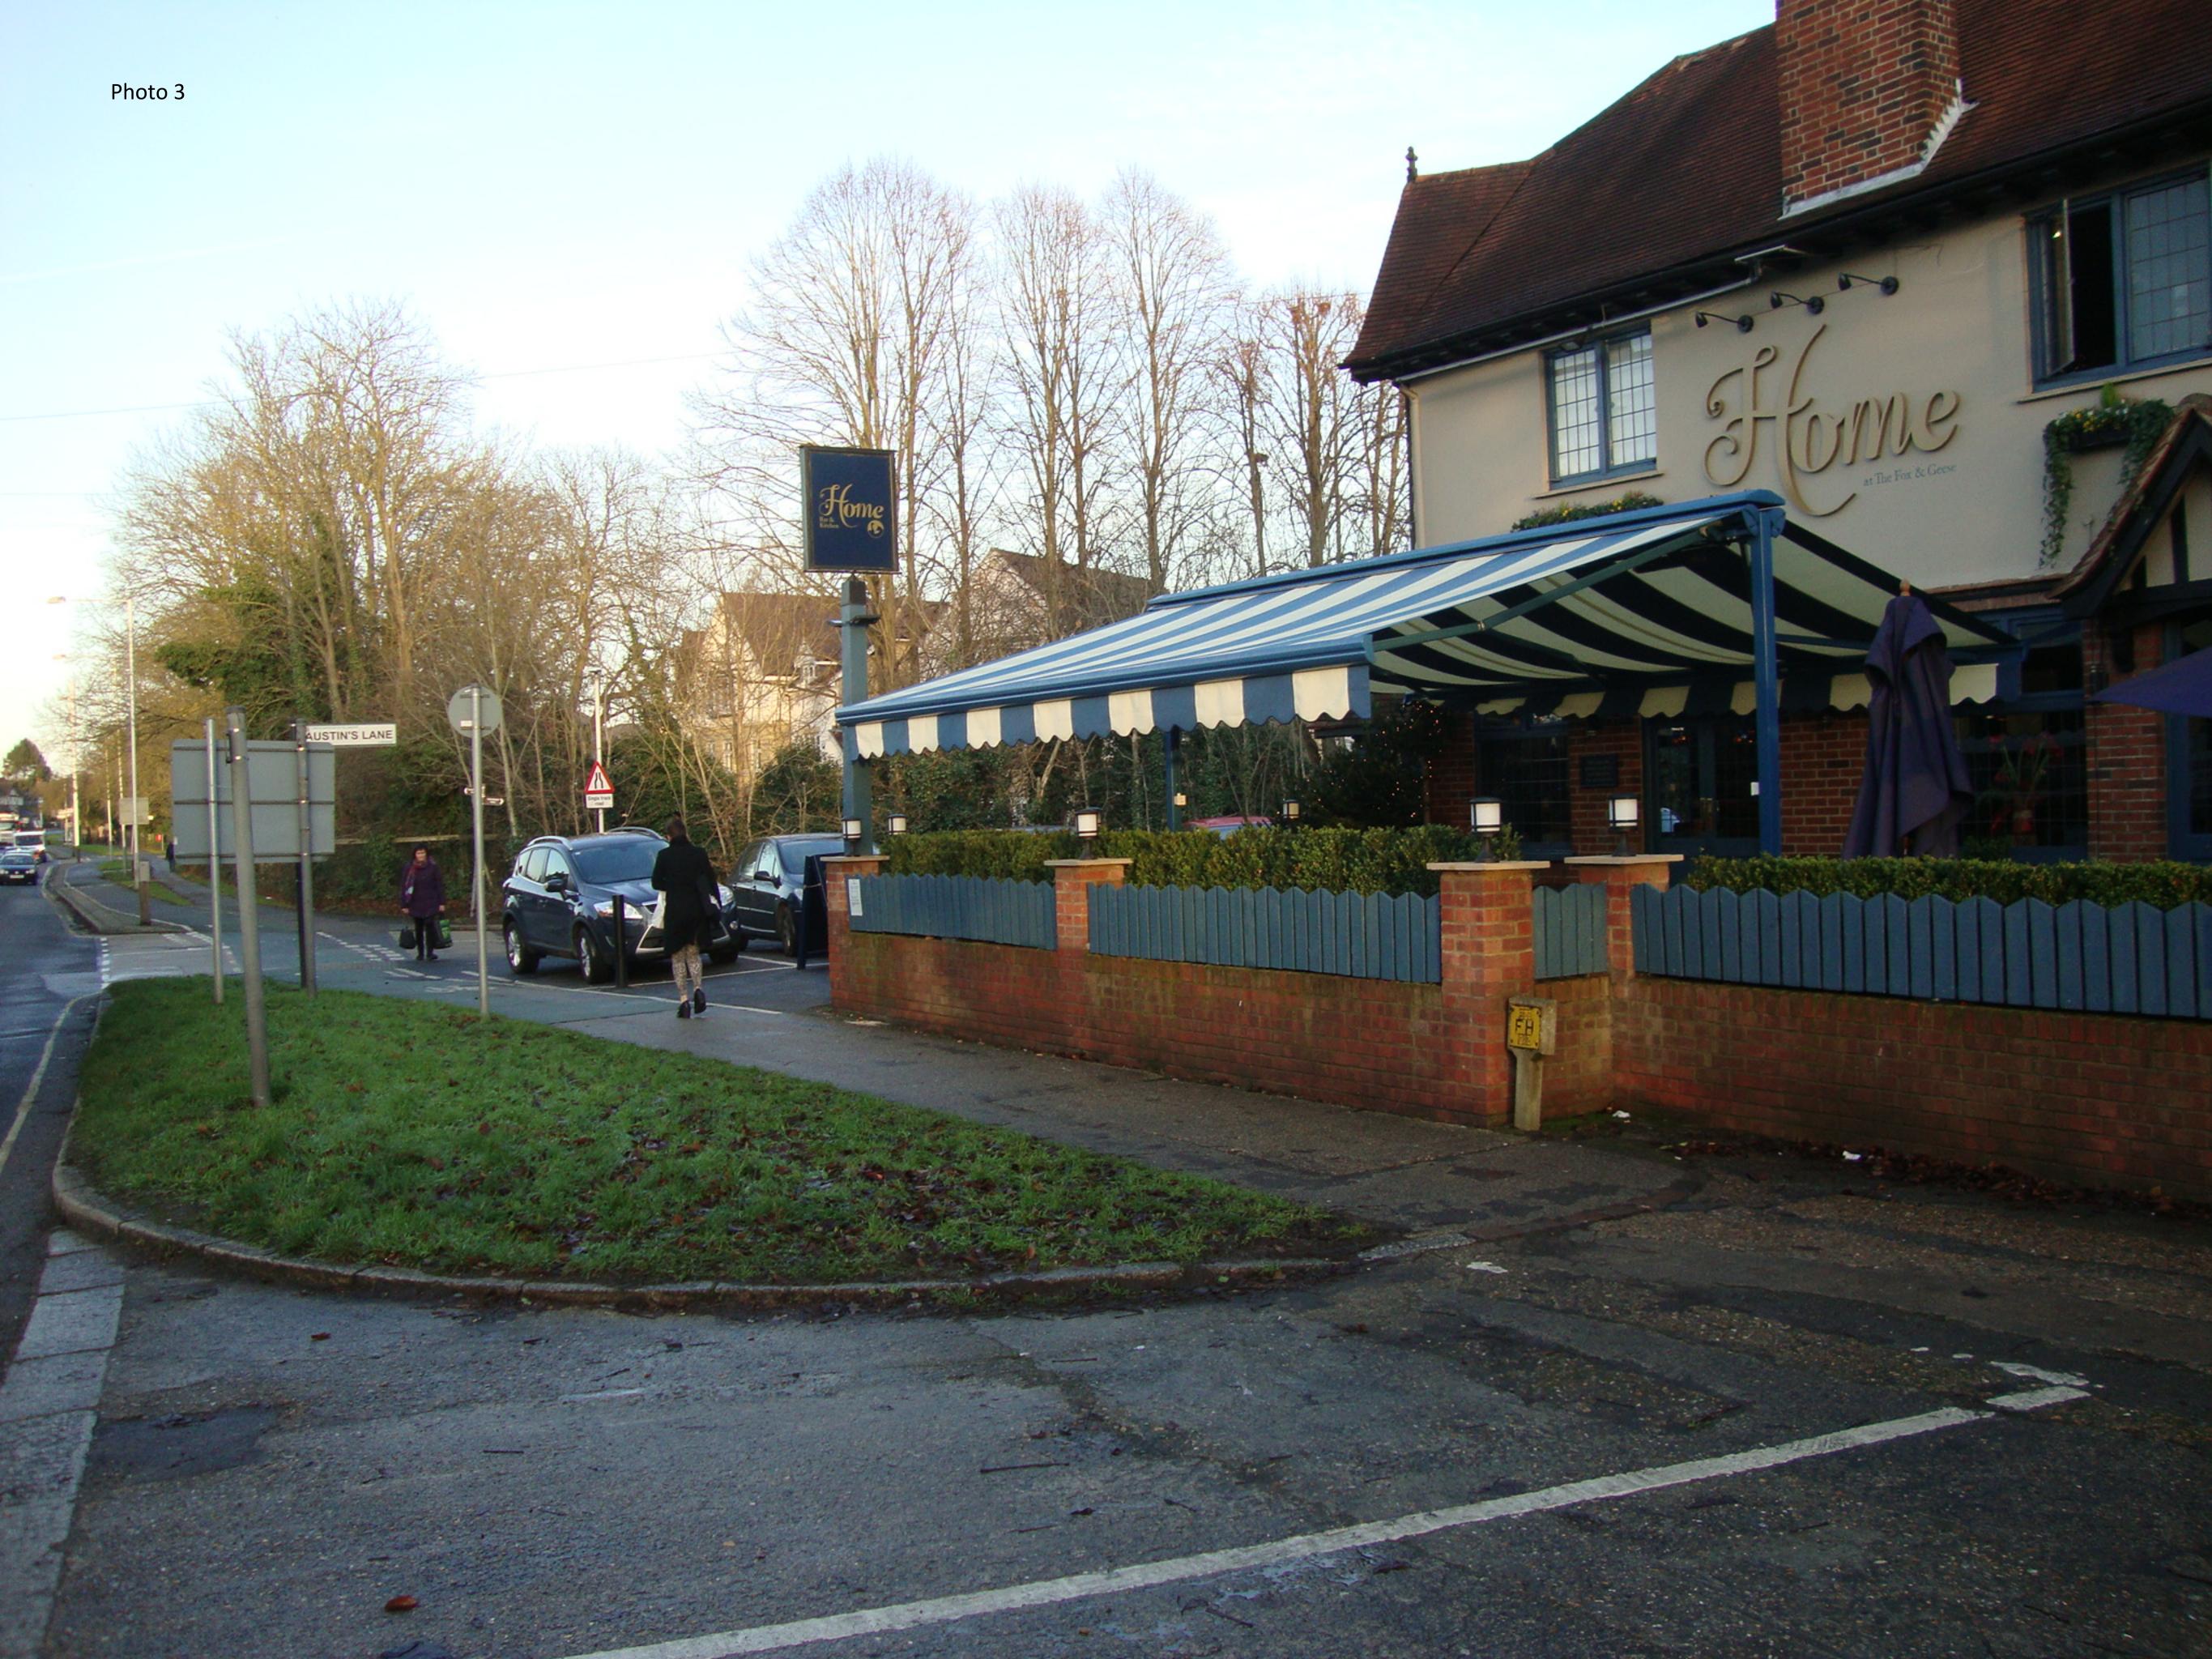

## **Index to Photographs**

- 1. General of Home PH
- 2. General of Home PH
- 3. Front Patio
- 4. Front Patio
- 5. Looking away from Home towards Harecroft Lane
- 6. Side of Home looking down Austin's Lane
- 7. In Austin's Lane retirement property
- 8. From retirement dwellings towards Home PH
- 9. From retirement dwellings towards Home PH
- 10. From retirement dwellings towards Home PH
- 11. Porch at Home PH
- 12. Porch and front patio
- 13. General signage
- 14. Internal
- 15. Internal
- 16. Internal
- 17. Porch from inside
- 18. Rear patio
- 19. Above rear patio towards retirement dwellings
- 20. Kitchen
- 21. Internal towards kitchen