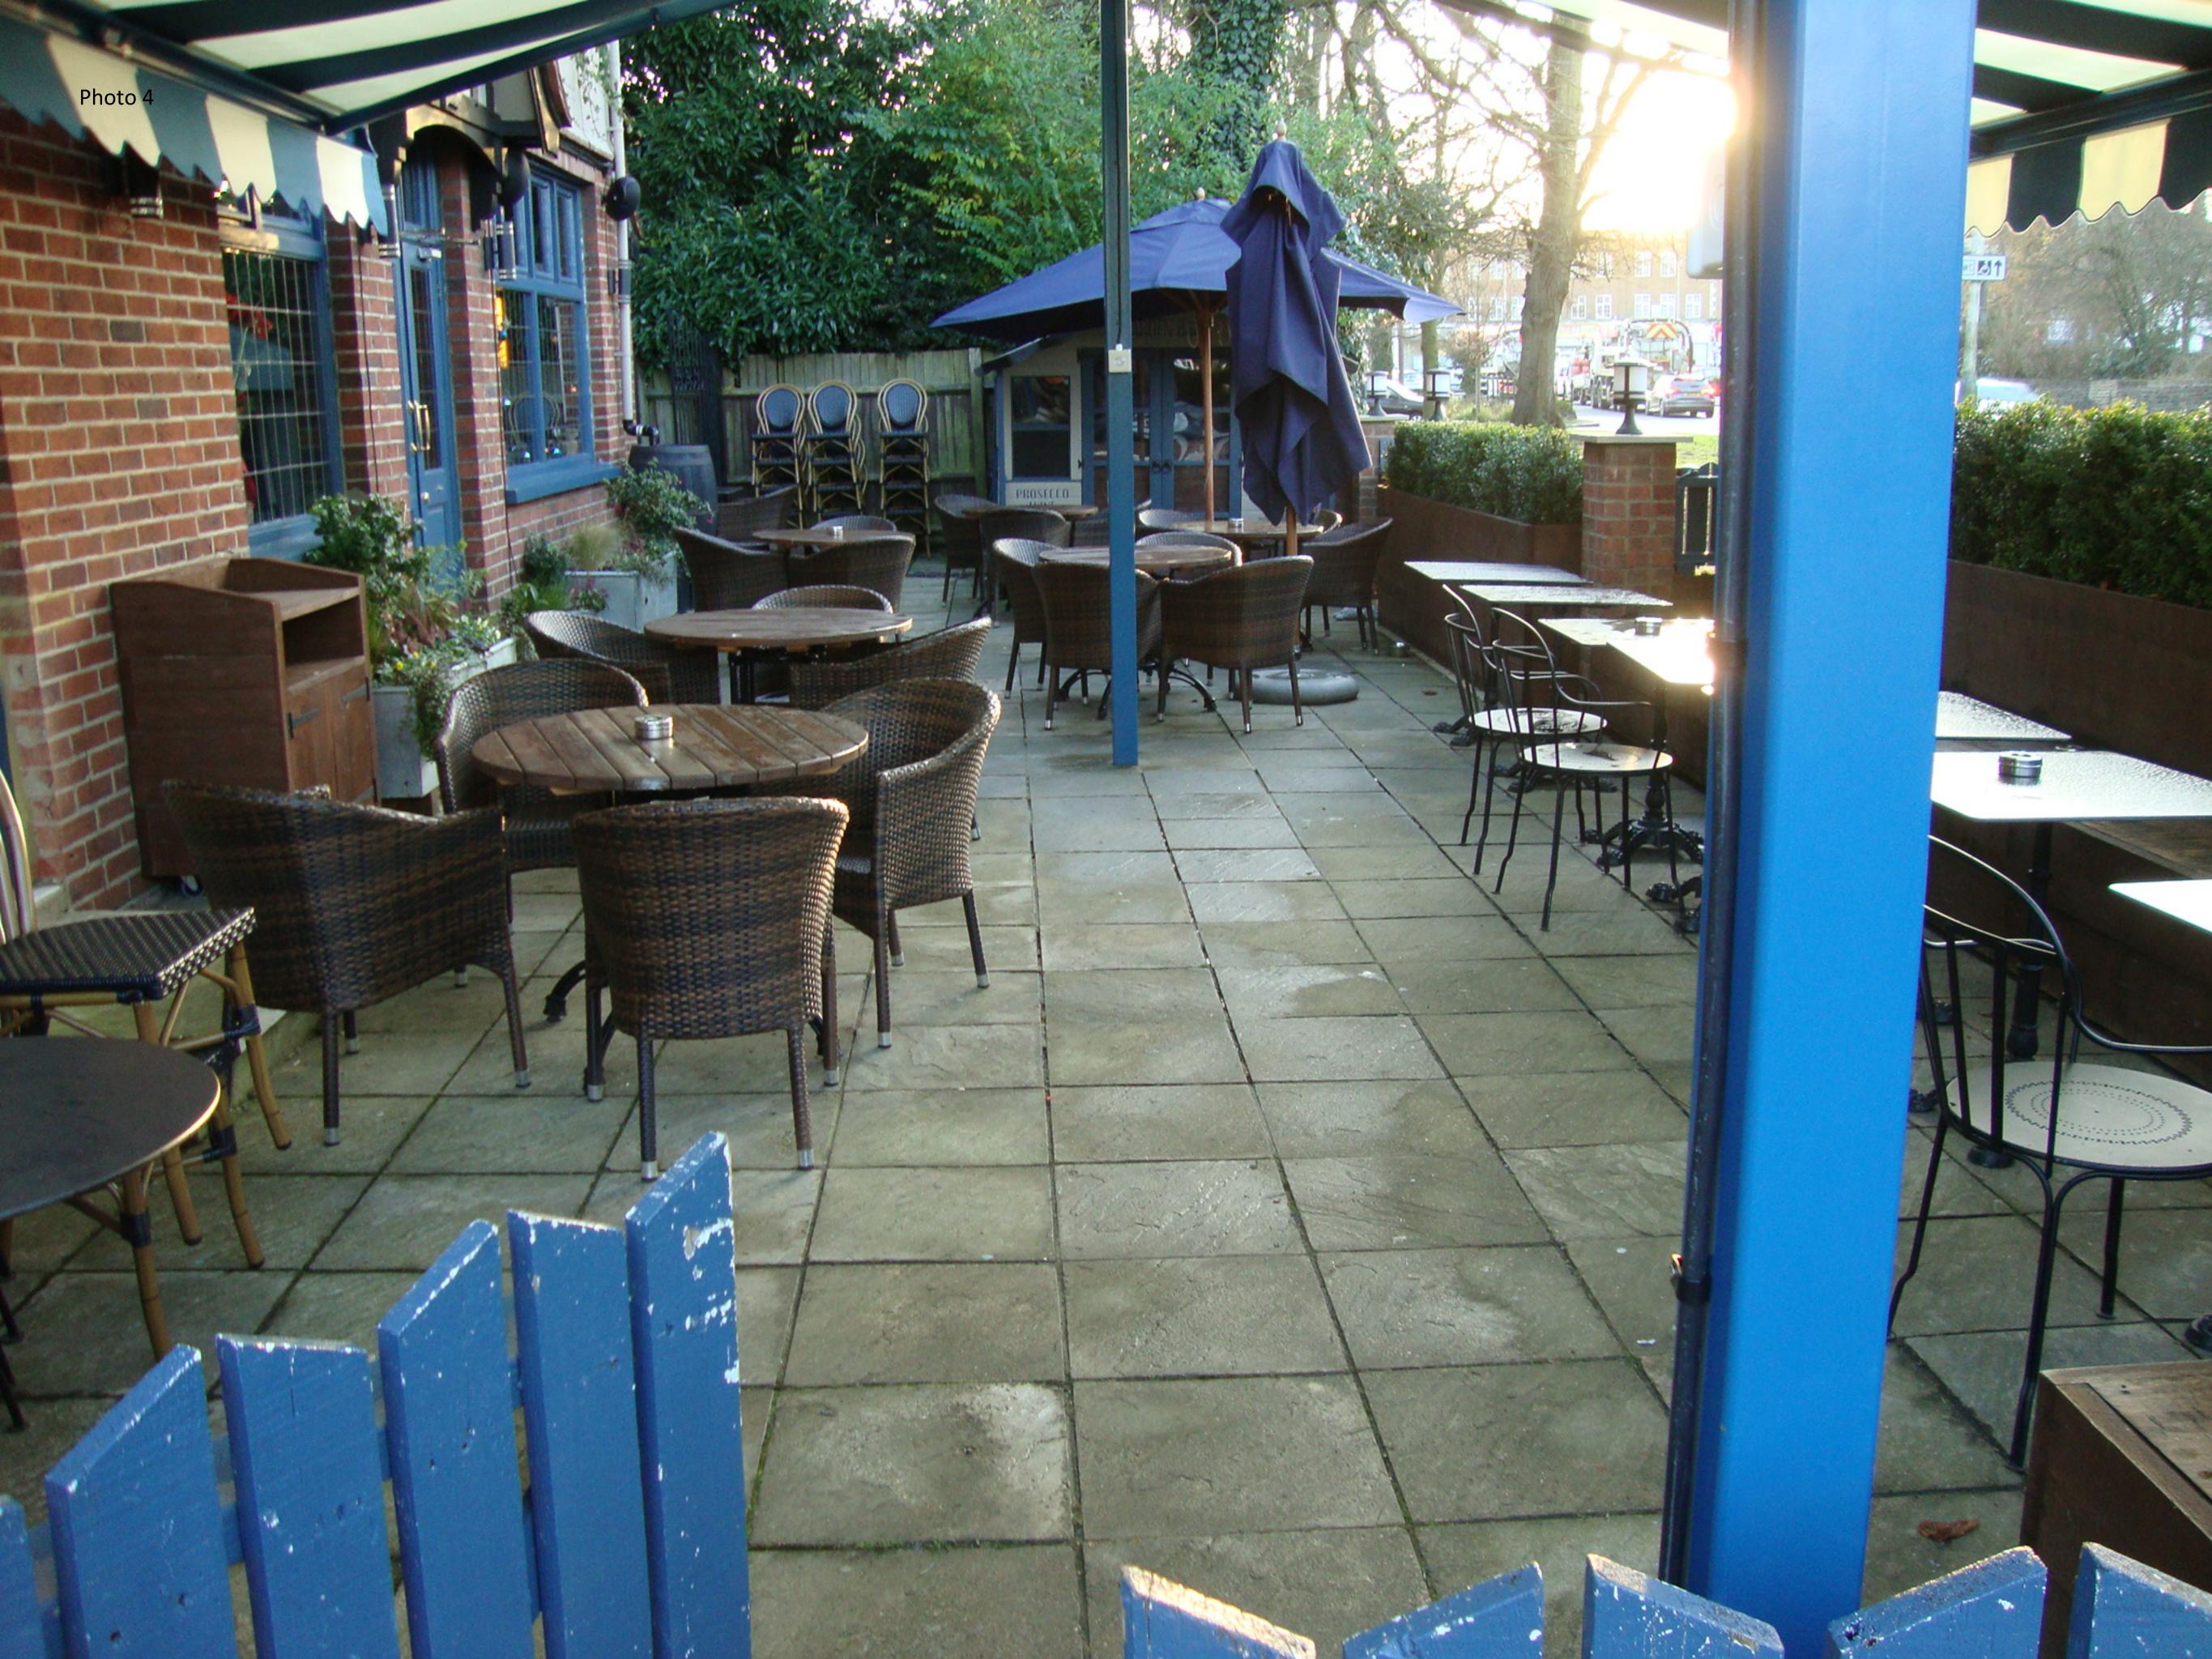

## **Index to Photographs**

- 1. General of Home PH
- 2. General of Home PH
- 3. Front Patio
- 4. Front Patio
- 5. Looking away from Home towards Harecroft Lane
- 6. Side of Home looking down Austin's Lane
- 7. In Austin's Lane retirement property
- 8. From retirement dwellings towards Home PH
- 9. From retirement dwellings towards Home PH
- 10. From retirement dwellings towards Home PH
- 11. Porch at Home PH
- 12. Porch and front patio
- 13. General signage
- 14. Internal
- 15. Internal
- 16. Internal
- 17. Porch from inside
- 18. Rear patio
- 19. Above rear patio towards retirement dwellings
- 20. Kitchen
- 21. Internal towards kitchen